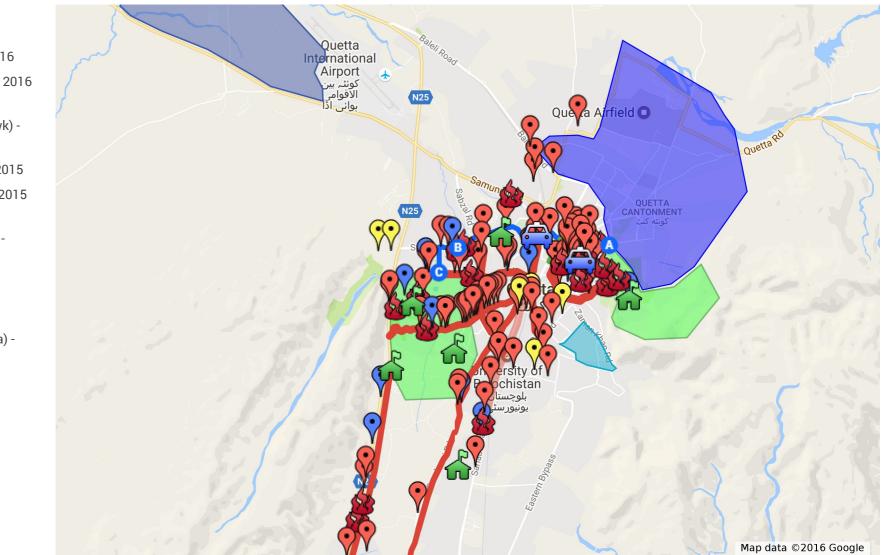

# **Copy of Hazara Genocide in Pakistan**

HazaraGenocide Nawa Killi - Dec 12, 2016 Satellite Town - Dec 8, 2016 Kirani Road (Pudgali Chowk) -Oct 4, 2016 Spinny Road - Nov 7, 2015 Jaffarabad? - Aug 14, 2015 Railyway Housing Society -Hazaratown Entrance (Eid Eve) - July 17, 2015  $\diamond$ Western Bypass (Brewery/Hazaratown area) -July 7, 2015 Joint Road (near Passport Office) - July 6, 2015 Circular Road (3 attacks) -June 7, 2015  $\bigcirc$ Liagat Bazar (Fire Brigade area) - May 27, 2015  $\odot$ 

Jinnah Road (Saleem Complex) - May 25, 2015

Hazara Organization for Peace and Equality (HOPE) - Twitter: @hopehazara Web: http://www.hazara.net/hope

Qandahari Bazar - May 25, 2015 0 Kasi Road (Qalandar Makan) -Legend: May 12, 2015  $\mathbf{O}$ Satellite Town Bus Station -Apr 27, 2015 0 Kirani Road (Zangi Lohra) - Oct 23, 2014 🕈 Hazarganji - Oct 23, 2014 Ali Abad, Hazara Town - Oct 4, 2014 ? Joint Road - Aug 28, 2014  $\bigcirc$ Sabzal Road (killi Gashkori) -July 29, 2014 论 Taftan - June 8, 2014 Ibrahim Street - May 15, 2014 ? Sariab Road - Apr 12, 2014  $\overline{\bullet}$ Mashkel - Jan 23, 2014 (Date Unknown) Mastung (Dringarh area) - Jan 21, 2014  $\odot$ Hussain Goth, Gulshan-e Igbal - Jan 8, 2014 ?

Purpose of this map is to document the ongoing genocide of Hazaras in Pakistan. The map pinpoints the attack locations and some level of detail about the attack.

Red fire symbol = Major attack resulting in many Hazara casualties/injuries AND/OR a major attack with a different tactic/pattern.

Red Icon = Attack in which one or more Hazara was killed.

Yellow Icon = One or more Hazara killed but exact location of attack has not been identified. Once verified, the icon will be changed to Red.

Blue Icon = Attack resulted in one or more Hazaras injured but no Hazara death reported.

Note: Due to limitation of map, we are not able to use two symbols at a time. For a major attack (such as SBK/BMC on June 20), we are forced to use a "blue icon" just to be consistent with our legend.